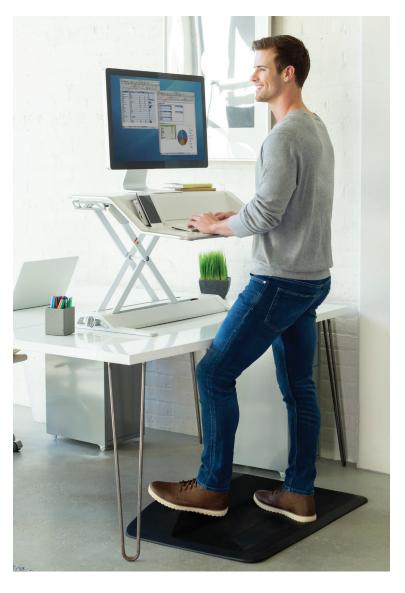

## ANTI-FATIGUE FLOOR MATS

- Stay active and comfortable with Fellowes® durable floor mats
- Promote stretching and movement throughout the day with the unique shape of the ActiveFusion™ Mat
- Encourages subtle movement to prevent fatigue
- Use with any sit-stand for extra support while standing
- Beveled, no curl edges help avoid trip hazards
- Sturdy high density polyurethane design