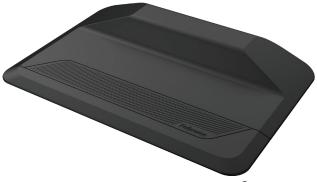

8707101

| ActiveFusion™ Anti-Fatigue Mat |             |
|--------------------------------|-------------|
| Staples No.                    | FEL-8707101 |
| Mfr No.                        | 8707101     |
| Dimensions                     | 24" x 36"   |
| Warranty                       | 5 Years     |