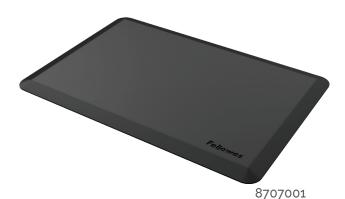

| Anti-Fatigue Wellness Mat |             |
|---------------------------|-------------|
| Staples No.               | FEL-8707001 |
| Mfr No.                   | 8707001     |
| Dimensions                | 24" x 36"   |
| Warranty                  | 5 Years     |